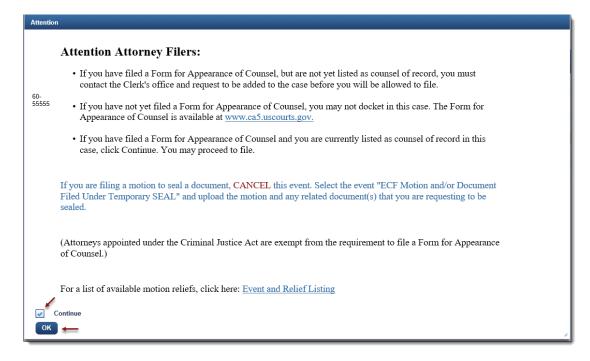

4. Please review additional filing information. Select the 'Continue' check box and click [OK] to proceed.