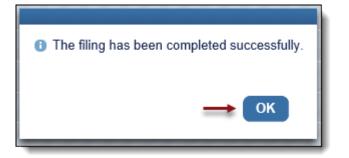

14. A message will display to confirm the motion was filed successfully. Click [OK].